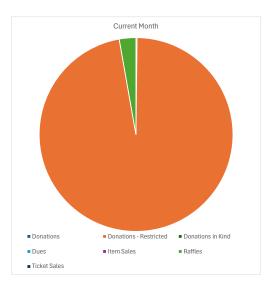

## **DONATIONS**

|                               | Current<br>Month | <u>YTD</u>       |
|-------------------------------|------------------|------------------|
| Donations                     | \$<br>170.00     | \$<br>5,918.47   |
| <b>Donations - Restricted</b> | \$<br>98,206.79  | \$<br>100,496.79 |
| <b>Donations in Kind</b>      | \$<br>-          | \$<br>873.10     |
| Dues                          | \$<br>-          | \$<br>100.00     |
| Item Sales                    | \$<br>-          | \$<br>1,896.00   |
| Raffles                       | \$<br>2,809.00   | \$<br>858.00     |
| Ticket Sales                  | \$<br>-          | \$<br>1,650.00   |
| Total Revenue                 | \$<br>101,185.79 | \$<br>111,792.36 |
| Donations - WMRFP             | \$<br>-          | \$<br>15,750.00  |